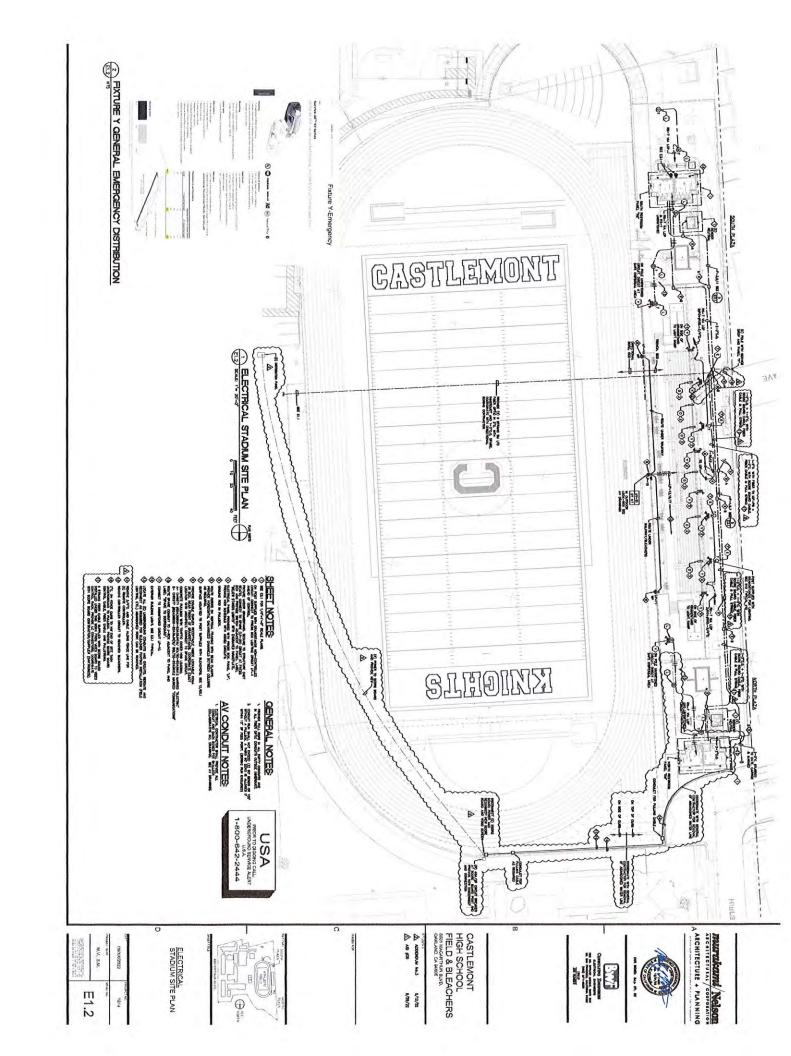

#### **Design-Bid-Build Contract**

**PROJECT:** Field & Bleachers Replacement Project

Castlemont High School

OWNER: OAKLAND UNIFIED SCHOOL DISTRICT CONTRACTOR: CWS CONSTRUCTION GROUP, INC.

1301 Grant Avenue, Suite B

DESCRIPTION OF AGREED CHANGES IN WORK (specifically refer to attached pages or incorporated documents, such as CORs or PCOs): PCO #1: Per district request, the WAP devices will be located in the press box and the antennas will extend to the outside. PCO #2: Due to an assault on a staff member. It was requested that the General Contractor procure security detail. PCO#3: Due to existing condition (Galvanized waterlines) it was recommended by the contractor and approved by the design team to replace the existing lines with copper piping. PCO #4: Drain hardware for the existing floor drain has been discontinued. In order to replace the strainer, as designed, new floor drains are required at the existing Restrooms. PCO #5: The existing urinal waste line in the North bathroom does not meet code size. Cost is to bring the plumbing up to code. PCO #6: The existing closet flanges are in unusable condition and need to be replaced for new fixtures. PCO #7: The trees that are required to stay are dormant and not accepting water. After a site visit and via the recommendation of the Architect, the cost is to remove and replace the trees. PCO #9: Per OUSD request, the contractor procured a new scoreboard for the Field and Bleacher Project. This cost is associated with the scoreboard product only and no labor in an effort to minimize lead time.