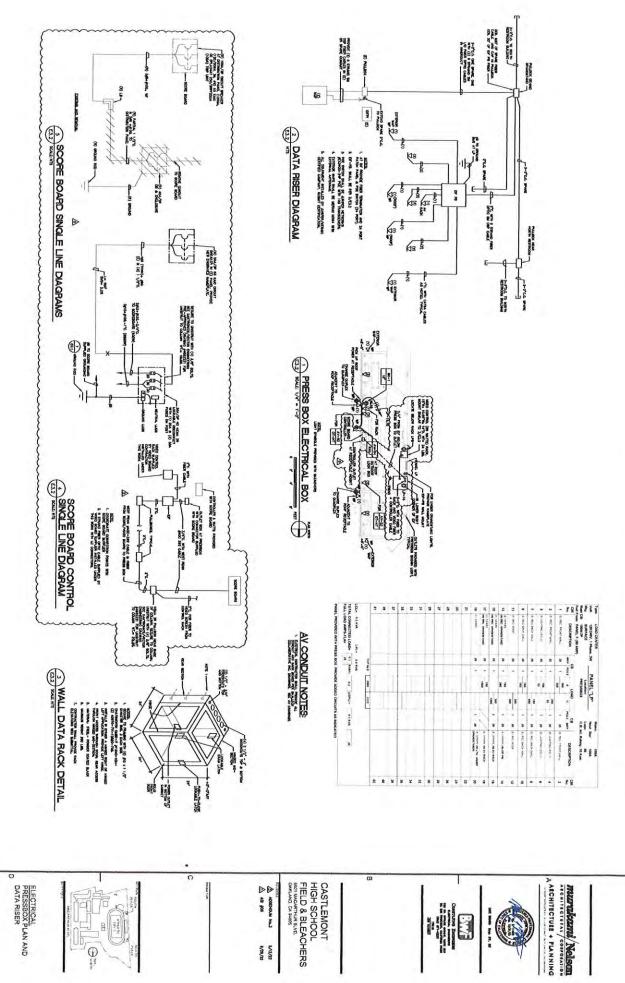

DESCRIPTION OF AGREED CHANGES IN WORK (specifically refer to attached pages or incorporated documents, such as CORs or PCOs): PCO #1: Per district request, the WAP devices will be located in the press box and the antennas will extend to the outside. PCO #2: Due to an assault on a staff member. It was requested that the General Contractor procure security detail. PCO#3: Due to existing condition (Galvanized waterlines) it was recommended by the contractor and approved by the design team to replace the existing lines with copper piping. PCO #4: Drain hardware for the existing floor drain has been discontinued. In order to replace the strainer, as designed, new floor drains are required at the existing Restrooms. PCO #5: The existing urinal waste line in the North bathroom does not meet code size. Cost is to bring the plumbing up to code. PCO #6: The existing closet flanges are in unusable condition and need to be replaced for new fixtures. PCO #7: The trees that are required to stay are dormant and not accepting water. After a site visit and via the recommendation of the Architect, the cost is to remove and replace the trees. PCO #9: Per OUSD request, the contractor procured a new scoreboard for the Field and Bleacher Project. This cost is associated with the scoreboard product only and no labor in an effort to minimize lead time.