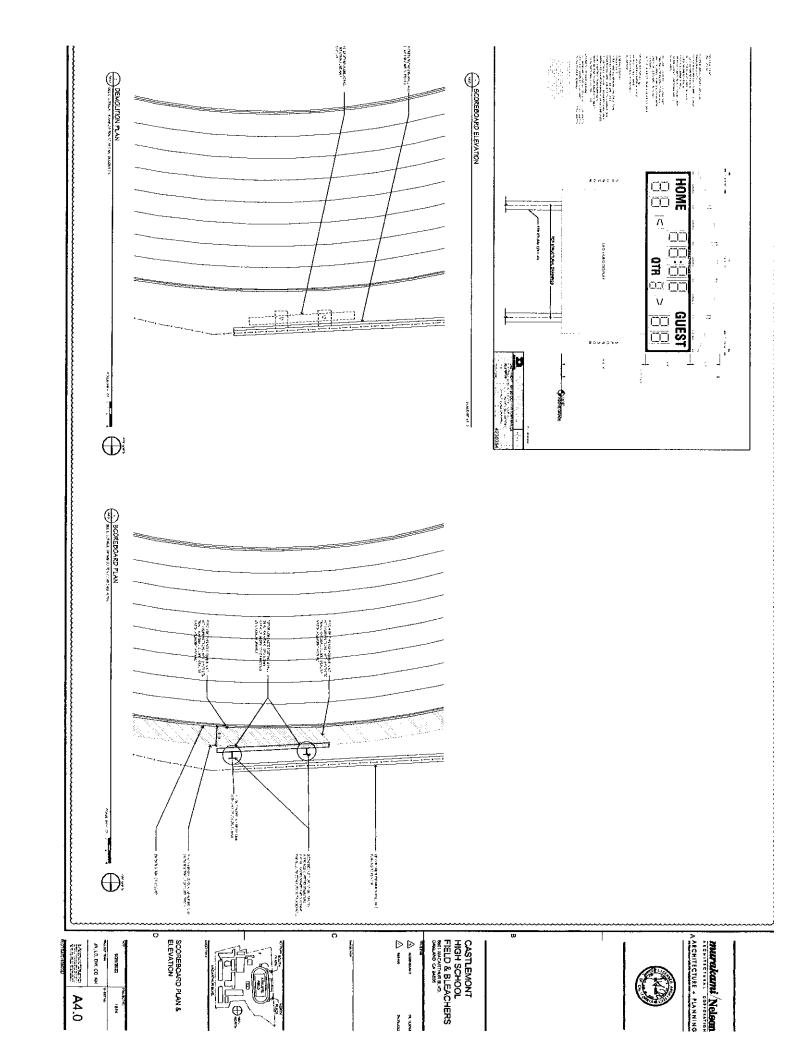

DESCRIPTION OF AGREED CHANGES IN WORK (specifically refer to attached pages or incorporated documents, such as CORs or PCOs): PCO #1: Per district request, the WAP devices will be located in the press box and the antennas will extend to the outside. PCO #2: Due to an assault on a staff member. It was requested that the General Contractor procure security detail. PCO#3: Due to existing condition (Galvanized waterlines) it was recommended by the contractor and approved by the design team to replace the existing lines with copper piping. PCO #4: Drain hardware for the existing floor drain has been discontinued. In order to replace the strainer, as designed, new floor drains are required at the existing Restrooms. PCO #5: The existing urinal waste line in the North bathroom does not meet code size. Cost is to bring the plumbing up to code. PCO #6: The existing closet flanges are in unusable condition and need to be replaced for new fixtures. PCO #7: The trees that are required to stay are dormant and not accepting water. After a site visit and via the recommendation of the Architect, the cost is to remove and replace the trees. PCO #9: Per OUSD request, the contractor procured a new scoreboard for the Field and Bleacher Project. This cost is associated with the scoreboard product only and no labor in an effort to minimize lead time.