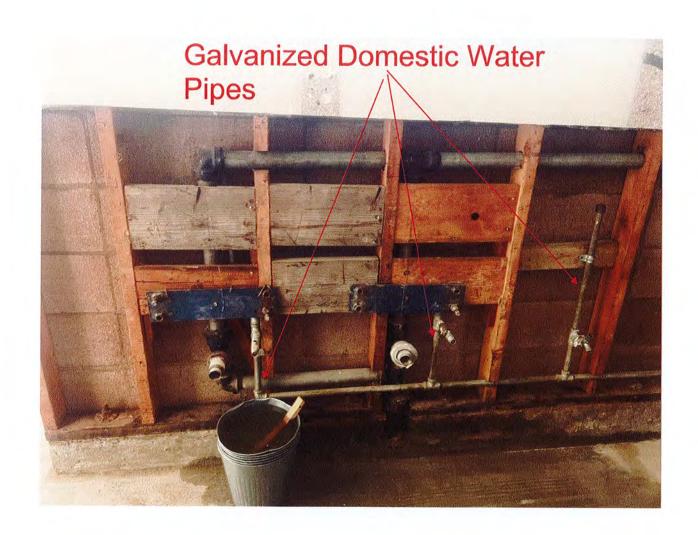

DESCRIPTION OF AGREED CHANGES IN WORK (specifically refer to attached pages or incorporated documents, such as CORs or PCOs): PCO #1: Per district request, the WAP devices will be located in the press box and the antennas will extend to the outside. PCO #2: Due to an assault on a staff member. It was requested that the General Contractor procure security detail. PCO#3: Due to existing condition (Galvanized waterlines) it was recommended by the contractor and approved by the design team to replace the existing lines with copper piping. PCO #4: Drain hardware for the existing floor drain has been discontinued. In order to replace the strainer, as designed, new floor drains are required at the existing Restrooms. PCO #5: The existing urinal waste line in the North bathroom does not meet code size. Cost is to bring the plumbing up to code. PCO #6: The existing closet flanges are in unusable condition and need to be replaced for new fixtures. PCO #7: The trees that are required to stay are dormant and not accepting water. After a site visit and via the recommendation of the Architect, the cost is to remove and replace the trees. PCO #9: Per OUSD request, the contractor procured a new scoreboard for the Field and Bleacher Project. This cost is associated with the scoreboard product only and no labor in an effort to minimize lead time.