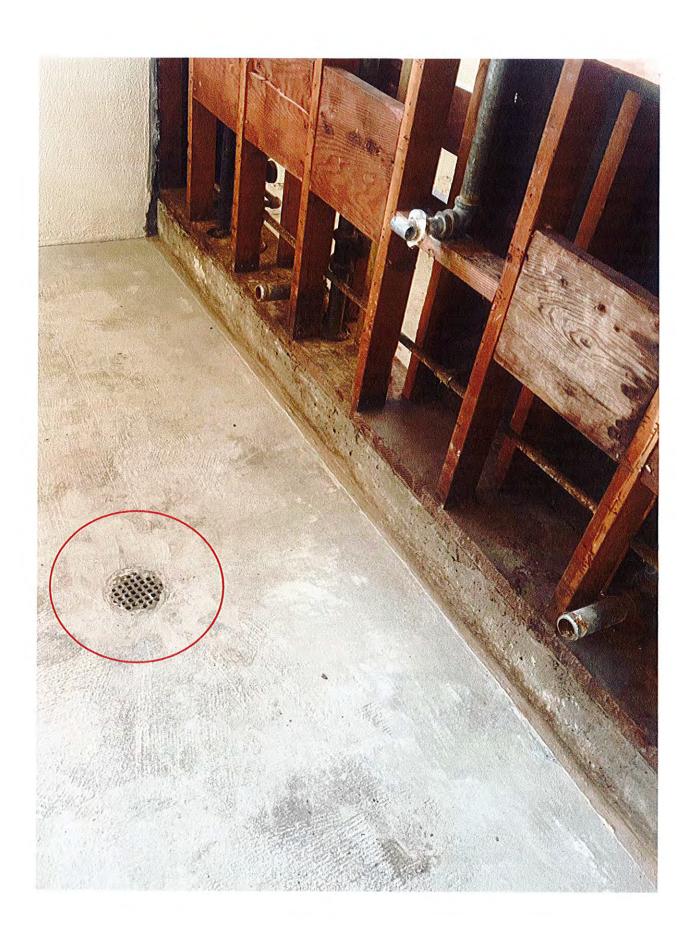

DESCRIPTION OF AGREED CHANGES IN WORK (specifically refer to attached pages or incorporated documents, such as CORs or PCOs): PCO #1: Per district request, the WAP devices will be located in the press box and the antennas will extend to the outside. PCO #2: Due to an assault on a staff member. It was requested that the General Contractor procure security detail. PCO#3: Due to existing condition (Galvanized waterlines) it was recommended by the contractor and approved by the design team to replace the existing lines with copper piping. PCO #4: Drain hardware for the existing floor drain has been discontinued. In order to replace the strainer, as designed, new floor drains are required at the existing Restrooms. PCO #5: The existing urinal waste line in the North bathroom does not meet code size. Cost is to bring the plumbing up to code. PCO #6: The existing closet flanges are in unusable condition and need to be replaced for new fixtures. PCO #7: The trees that are required to stay are dormant and not accepting water. After a site visit and via the recommendation of the Architect, the cost is to remove and replace the trees. PCO #9: Per OUSD request, the contractor procured a new scoreboard for the Field and Bleacher Project. This cost is associated with the scoreboard product only and no labor in an effort to minimize lead time.