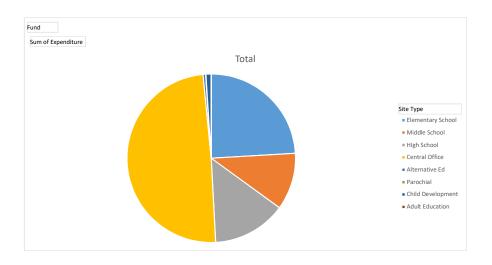

| 376,712,012 |  |
| Grand Total                      | \$                                  | 703,857,990 |  |



| Fund                            | 01 G | eneral Fund |
|---------------------------------|------|-------------|
| Sum of Expenditure<br>Site Type | Tota | ı           |
| Elementary School               | \$   | 169,411,446 |
| Middle School                   | \$   | 76,996,253  |
| High School                     | \$   | 99,699,087  |
| Central Office                  | \$   | 346,881,574 |
| Alternative Ed                  | \$   | 3,263,286   |
| Parochial                       | \$   | 452,833     |
| Child Development               | \$   | 7,054,516   |
| Adult Education                 | \$   | 98,995      |
| Grand Total                     | \$   | 703,857,990 |



### OUSD Budget Summary - 2021-22 Unaudited Actuals Data by Fund, Division Type, UnRestricted and Restricted

| Fund                         | 01 ( | General Fund            |     |             |     |            |
|------------------------------|------|-------------------------|-----|-------------|-----|------------|
| Sum of Expenditure Site Type |      | ource Type<br>estricted | Res | stricted    | Gra | and Total  |
| Elementary School            | \$   | 101,050,702             | \$  | 68,360,745  | \$1 | 69,411,446 |
| Middle School                | \$   | 44,406,912              | \$  | 32,589,341  | \$  | 76,996,253 |
| High School                  | \$   | 58,741,247              | \$  | 40,957,840  | \$  | 99,699,087 |
| Central Office               | \$   | 120,511,186