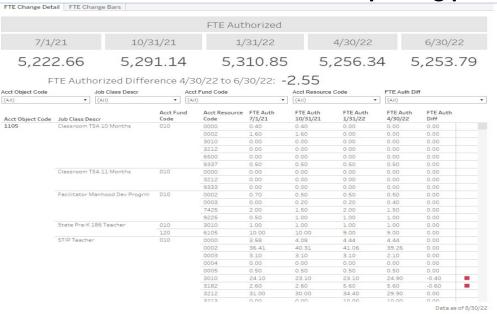

III. Cash Flow, Staffing Updates, & **Revised 45 Day LCFF** Projection











#### **Unaudited Actuals Cash Flow**

#### **General Fund Beginning Cash July 1, 2021**

\$104,083,405

#### **General Fund Ending Cash Projection June 30, 2022**

- \$83,870,282 Second Interim
- \$176,202,423 Third Interim

#### General Fund Unaudited Actual Cash as of June 30, 2022

- \$132,904,241
  - It was expected that cash flow would be lower than projected due to reduced spending in restricted resources, which impacts the recognition of revenue for deferred programs







## **Unaudited Actuals Staffing Changes**

As part of the Corrective Action for the District, a Dashboard has been developed to reflect the net changes in FTE between each financial reporting period.

**Dashboard Link** 













# **LCFF Calculator Update**

- The 45 Day Budget Revision Presentation was presented with a preliminary estimate of our change in LCFF Revenue as a result of the state budget.
- Our estimate has changed from the 45 Day Revision from \$454M to \$463M for the 2022-23 Fiscal Year.
  - ADA Projection Changes
  - TK Revenue (previously not modeled)
  - 2021-22 ADA is also projected to change due to the ADA relief provision in the Budget Trailer Bill
- The final proposed changes will be reflected at First Interim
- The LCFF Calculator is included in this report packet.









# 45 Day Budget - Revised LCFF Calculator

| Oakland Unified (61259) - FY 2012-23 LCFF Revenue updated with Latest C       | v.23.2    |               |           |                  | 8/18/2022     |