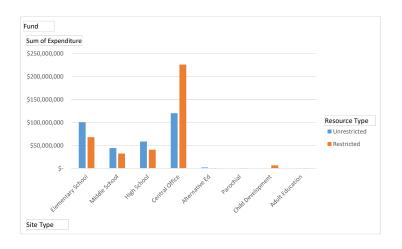

4,406,912              | \$  | 32,589,341  | \$  | 76,996,253 |
| High School                  | \$   | 58,741,247              | \$  | 40,957,840  | \$  | 99,699,087 |
| Central Office               | \$   | 120,511,186             | \$  | 226,370,388 | \$3 | 46,881,574 |
| Alternative Ed               | \$   | 2,435,931               | \$  | 827,354     | \$  | 3,263,286  |
| Parochial                    |      |                         | \$  | 452,833     | \$  | 452,833    |
| Child Development            |      |                         | \$  | 7,054,516   | \$  | 7,054,516  |
| Adult Education              |      |                         | \$  | 98,995      | \$  | 98,995     |
| Grand Total                  | \$   | 327,145,978             | \$  | 376,712,012 | \$7 | 03,857,990 |



| Sum of Expenditure<br>Fund | Site Type         | Site Code                        | Resource Code                             | Classification                                 | Total   |           |
|----------------------------|-------------------|----------------------------------|-------------------------------------------|------------------------------------------------|---------|-----------|
| 01 General Fund            | Elementary School | 101 Allendale                    | 0000 General Purpose-unrestricted         | 1 - Certificated Salaries                      | \$      | 1,165,028 |
|                            | Elementary denoti | 101 Alleridate                   | 0000 General i dipose-diffestileted       | 2 - Classified Salaries                        | \$      | 77,321