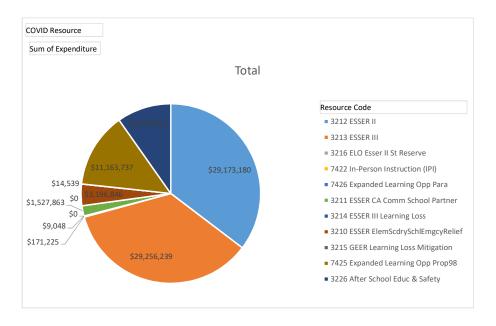

|              |
| Sum of Expenditure                  |              |
| Resource Code                       | Total        |
| 3212 ESSER II                       | \$29,173,180 |
| 3213 ESSER III                      | \$29,256,239 |
| 3216 ELO Esser II St Reserve        | \$171,225    |
| 7422 In-Person Instruction (IPI)    | \$9,048      |
| 7426 Expanded Learning Opp Para     | \$0          |
| 3211 ESSER CA Comm School Partner   | \$1,527,863  |
| 3214 ESSER III Learning Loss        | \$0          |
| 3210 ESSER ElemScdrySchlEmgcyRelief | \$3,196,846  |
| 3215 GEER Learning Loss Mitigation  | \$14,539     |
| 7425 Expanded Learning Opp Prop98   | \$11,163,737 |
| 3226 After School Educ & Safety     | \$8,060,700  |
| Grand Total                         | \$82,573,376 |



## OUSD COVID Budget Summary - 2021-22 Unaudited Actuals Data by Resource & Program Code

COVID Resource COVID
Classification (Multiple Items)

| um of Expenditure<br>esource Code                                                                          | Program Code                                                                                                                                                     | Total                                                        |
|------------------------------------------------------------------------------------------------------------|------------------------------------------------------------------------------------------------------------------------------------------------------------------|--------------------------------------------