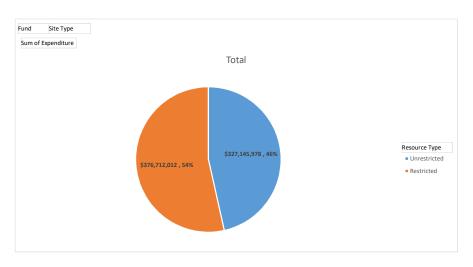

|                           | Ψ           | 98.995         | -\$3<br>-\$3                |

#### OUSD Budget Summary - 2021-22 Unaudited Actuals Unrestricted and Restricted Expenditures

| Fund<br>Site Type                | 01 General Fund<br>(Multiple Items) |             |  |
|----------------------------------|-------------------------------------|-------------|--|
| Sum of Expenditure Resource Type | Tota                                | ıl          |  |
| Unrestricted                     | \$                                  | 327,145,978 |  |
| Restricted                       | \$                                  | 376,712,012 |  |
| Grand Total                      | \$                                  | 703,857,990 |  |



| Fund                            | 01 G | eneral Fund |
|---------------------------------|------|-------------|
| Sum of Expenditure<br>Site Type | Tota | ı           |
| Elementary School               | \$   | 169,411,446 |
| Middle School                   | \$   | 76,996,253  |
| High School                     | \$   | 99,699,087  |
| Central Office                  | \$   | 346,881,574 |
| Alternative Ed                  | \$   | 3,263,286   |
| Parochial                       | \$   | 452,833     |
| Child Development               | \$   | 7,054,516   |
| Adult Education                 | \$   | 98,995      |
| Grand Total                     | \$   | 703,857,990 |



### OUSD Budget Summary - 2021-22 Unaudited Actuals Data by Fund, Division Type, UnRestricted and Restricted

|